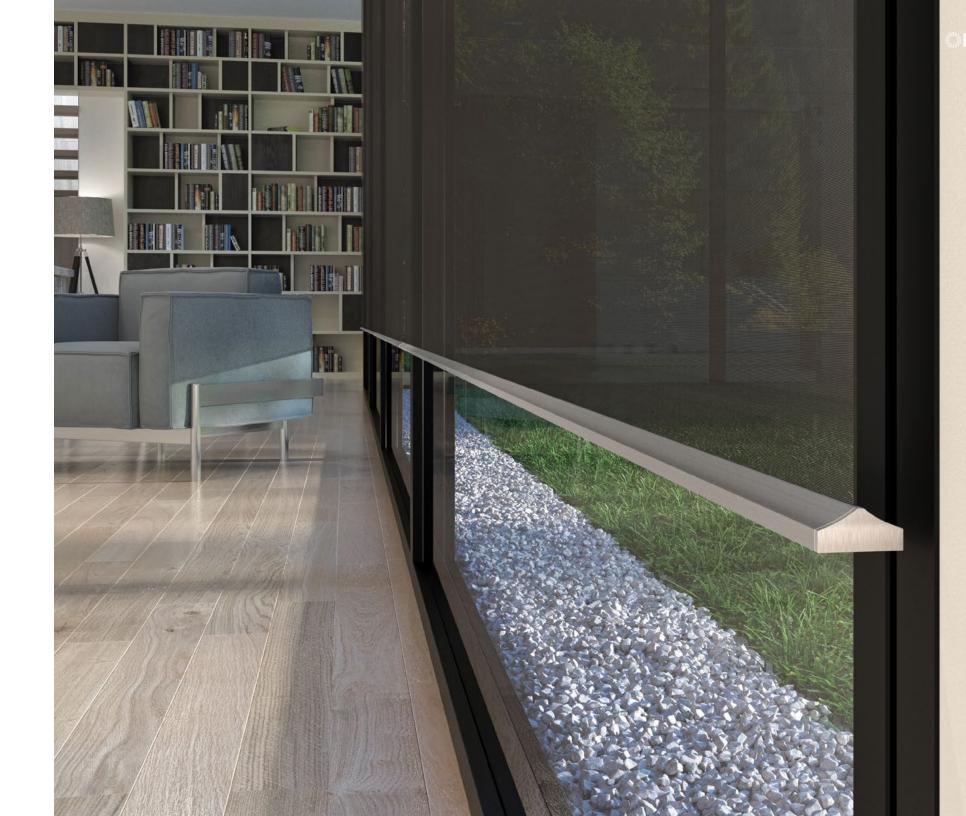

It starts with a single line.

The lines of PALLADIOM are level, graceful. Beginning with our slender, carefully balanced bottom rail, PALLADIOM ensures a balanced aestheticfrom roller to window sill. PALLADIOM also features Lutron patented Intelligent Hembar Alignment, designed to synchronize all automated shades in a single room—or in an entire home. IHA uses a two-part electronic control system to maintain hembar alignment within one-eighth of an inch during motion, and at all resting positions. The movement is effortless; balance is maintained.

PALLADIOM

It's strong, too.

Our roller shade can handle a 12-by-12-foot window opening—and the fabric required to cover it—with a startlingly slim tube. Barely 2 inches in diameter, this high-tech carbon fiber wonder is remarkably rigid, yet light as a feather. The result: maximum strength, minimum profile.

It's the little black dress of window coverings.

Sleek and sophisticated, the PALLADIOM design fits anywhere. It blends into any architectural style seamlessly—particularly when the jamb bracket is integrated into a frame or window recess. Our handsome circular bracket visually extends the structural tube outward and into the wall: the shade appears to float in midair.