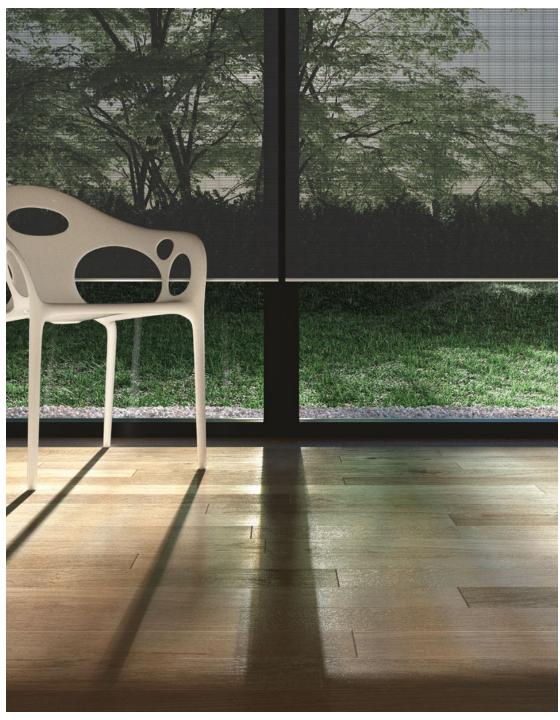

It's the little black dress of window coverings.

Sleek and sophisticated, the PALLADIOM design fits anywhere. It blends into any architectural style seamlessly—particularly when the jamb bracket is integrated into a frame or window recess. Our handsome circular bracket visually extends the structural tube outward and into the wall: the shade appears to float in midair.

Built to be seen,

Lutron automated shades are already the quietest in the industry. PALLADIOM continues the tradition: It is all but imperceptible.