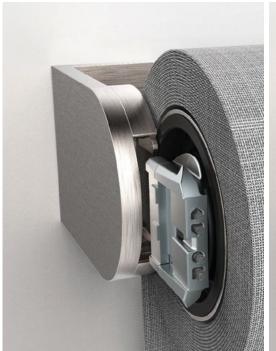

## Technology that's forward-thinking.

The brackets combine superior workmanship with ingeniously hidden electronics. They have been machined into an aluminum unibody structure that honors the integrity of pure architectural form across a range of mounting conditions—ceiling, wall or jamb. Moreover, within the brackets, the bracket rings can slide open to reveal the programming buttons and indicator LEDs. The design is utterly seamless.