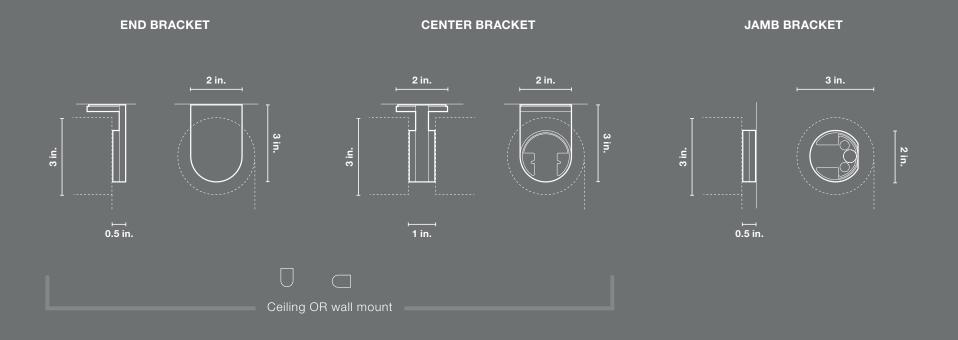

## Technology that's forward-thinking.

The brackets combine superior workmanship with ingeniously hidden electronics. They have been machined into an aluminum unibody structure that honors the integrity of pure architectural form across a range of mounting conditions—ceiling, wall or jamb. Moreover, within the brackets, the bracket rings can slide open to reveal the programming buttons and indicator LEDs. The design is utterly seamless.