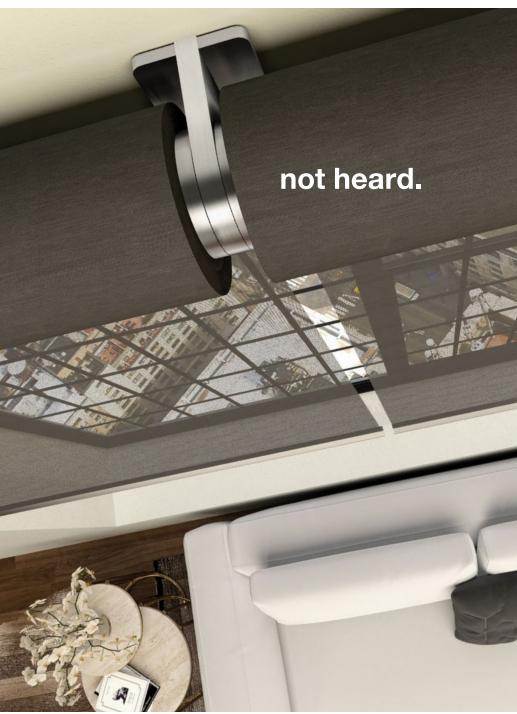

Built to be seen,

Lutron automated shades are already the quietest in the industry. PALLADIOM continues the tradition: It is all but imperceptible.

## Technology that's forward-thinking.

The brackets combine superior workmanship with ingeniously hidden electronics. They have been machined into an aluminum unibody structure that honors the integrity of pure architectural form across a range of mounting conditions—ceiling, wall or jamb. Moreover, within the brackets, the bracket rings can slide open to reveal the programming buttons and indicator LEDs. The design is utterly seamless.