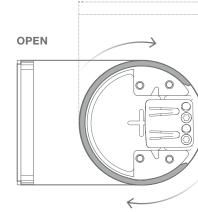

## Technology that's forward-thinking.

The brackets combine superior workmanship with ingeniously hidden electronics. They have been machined into an aluminum unibody structure that honors the integrity of pure architectural form across a range of mounting conditions—ceiling, wall or jamb. Moreover, within the brackets, the bracket rings can slide open to reveal the programming buttons and indicator LEDs. The design is utterly seamless.