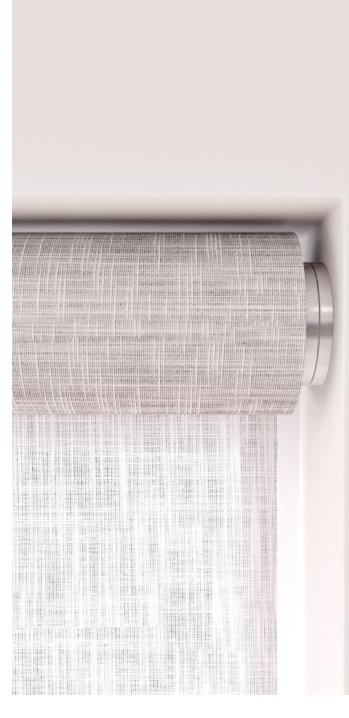

## Technology that's forward-thinking.

The brackets combine superior workmanship with ingeniously hidden electronics. They have been machined into an aluminum unibody structure that honors the integrity of pure architectural form across a range of mounting conditions—ceiling, wall or jamb. Moreover, within the brackets, the bracket rings can slide open to reveal the programming buttons and indicator LEDs. The design is utterly seamless.

#### **BOTTOM RAIL**

Extruded aluminum with machined end ca

BRASS

BLACK ANODIZED

CLEAR ANODIZED

OPAL WHITE