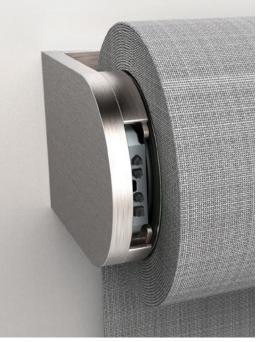

## Technology that's forward-thinking.

The brackets combine superior workmanship with ingeniously hidden electronics. They have been machined into an aluminum unibody structure that honors the integrity of pure architectural form across a range of mounting conditions—ceiling, wall or jamb. Moreover, within the brackets, the bracket rings can slide open to reveal the programming buttons and indicator LEDs. The design is utterly seamless.