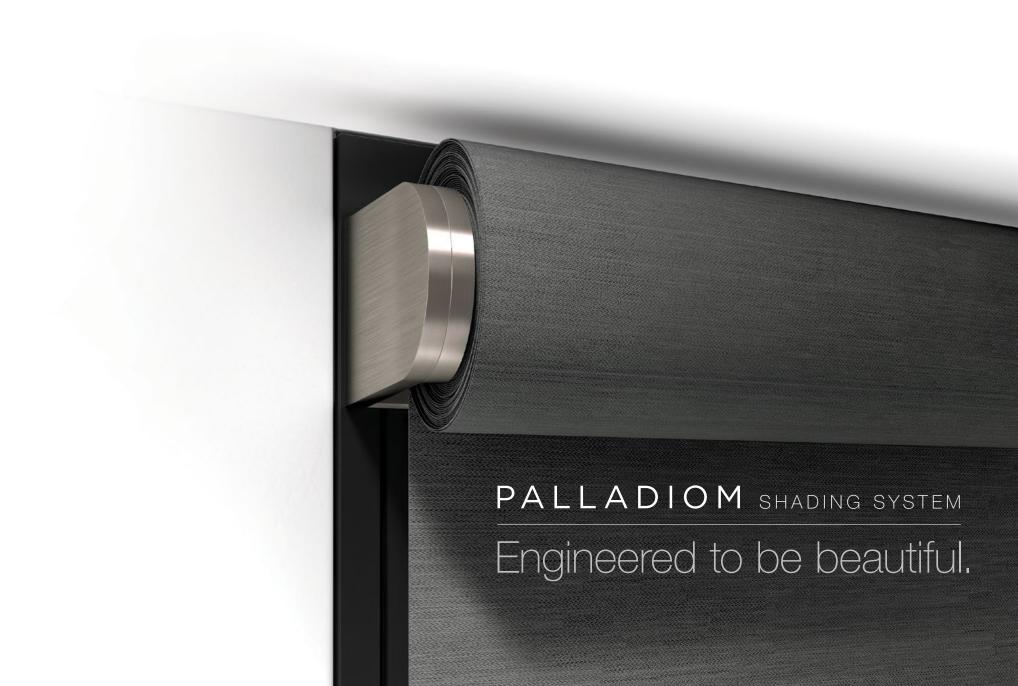

It starts with a single line.

The lines of PALLADIOM are level, graceful. Beginning with our slender, carefully balanced bottom rail, PALLADIOM ensures a balanced aestheticfrom roller to window sill. PALLADIOM also features Lutron patented Intelligent Hembar Alignment, designed to synchronize all automated shades in a single room—or in an entire home. IHA uses a two-part electronic control system to maintain hembar alignment within one-eighth of an inch during motion, and at all resting positions. The movement is effortless; balance is maintained.

PALLADIOM

It's strong, too.

Our roller shade can handle a 12-by-12-foot window opening—and the fabric required to cover it—with a startlingly slim tube. Barely 2 inches in diameter, this high-tech carbon fiber wonder is remarkably rigid, yet light as a feather. The result: maximum strength, minimum profile.

It's the little black dress of window coverings.

Sleek and sophisticated, the PALLADIOM design fits anywhere. It blends into any architectural style seamlessly—particularly when the jamb bracket is integrated into a frame or window recess. Our handsome circular bracket visually extends the structural tube outward and into the wall: the shade appears to float in midair.

## Technology that's forward-thinking.

The brackets combine superior workmanship with ingeniously hidden electronics. They have been machined into an aluminum unibody structure that honors the integrity of pure architectural form across a range of mounting conditions—ceiling, wall or jamb. Moreover, within the brackets, the bracket rings can slide open to reveal the programming buttons and indicator LEDs. The design is utterly seamless.