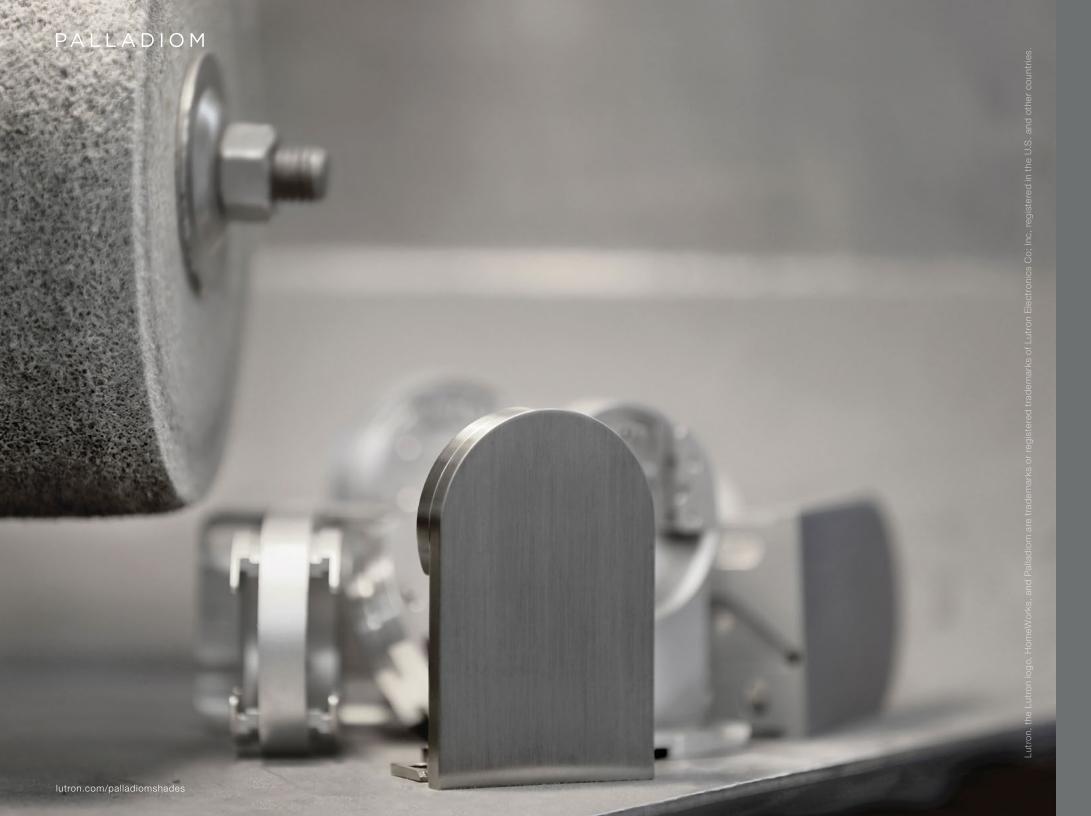

## Technology that's forward-thinking.

The brackets combine superior workmanship with ingeniously hidden electronics. They have been machined into an aluminum unibody structure that honors the integrity of pure architectural form across a range of mounting conditions—ceiling, wall or jamb. Moreover, within the brackets, the bracket rings can slide open to reveal the programming buttons and indicator LEDs. The design is utterly seamless.