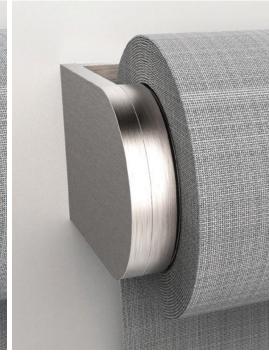

It's the little black dress of window coverings.

Sleek and sophisticated, the PALLADIOM design fits anywhere. It blends into any architectural style seamlessly—particularly when the jamb bracket is integrated into a frame or window recess. Our handsome circular bracket visually extends the structural tube outward and into the wall: the shade appears to float in midair.

## Technology that's forward-thinking.

The brackets combine superior workmanship with ingeniously hidden electronics. They have been machined into an aluminum unibody structure that honors the integrity of pure architectural form across a range of mounting conditions—ceiling, wall or jamb. Moreover, within the brackets, the bracket rings can slide open to reveal the programming buttons and indicator LEDs. The design is utterly seamless.