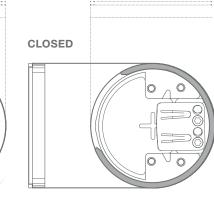

## Technology that's forward-thinking.

The brackets combine superior workmanship with ingeniously hidden electronics. They have been machined into an aluminum unibody structure that honors the integrity of pure architectural form across a range of mounting conditions—ceiling, wall or jamb. Moreover, within the brackets, the bracket rings can slide open to reveal the programming buttons and indicator LEDs. The design is utterly seamless.