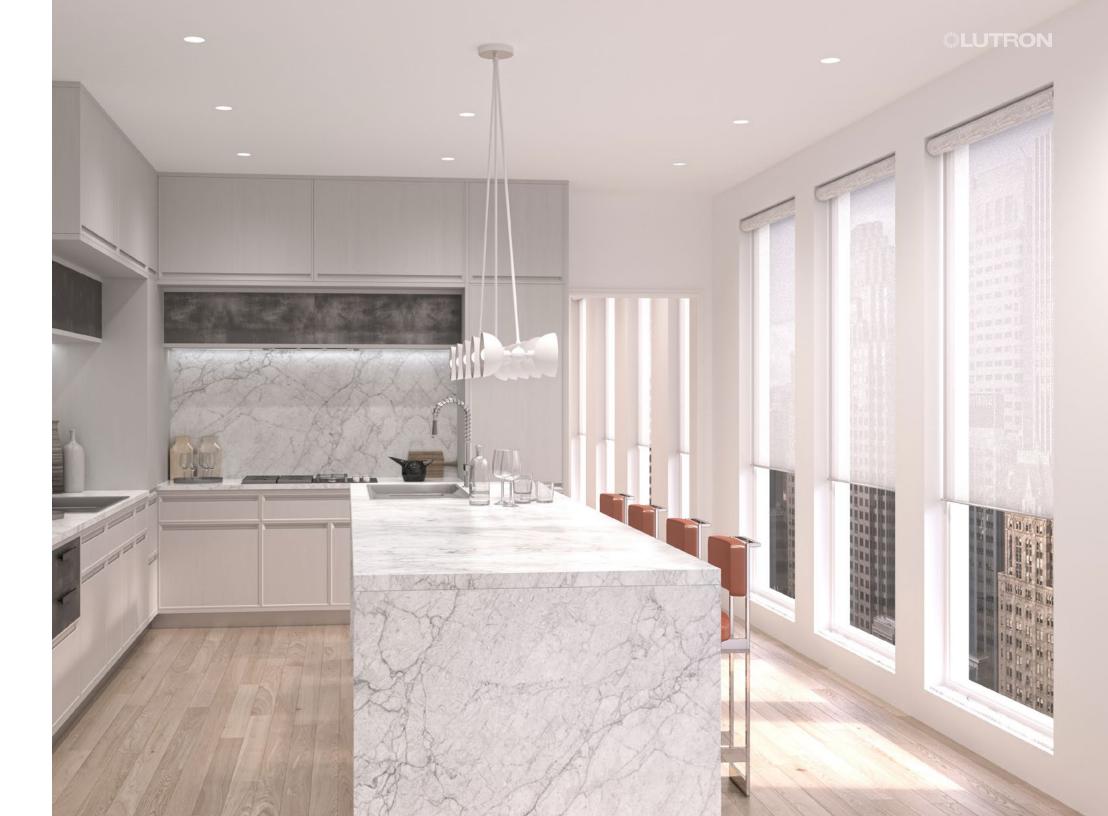

We're thrilled to offer our next revolution:
The PALLADIOM Shading System.

There's a familiar axiom in modern design:

It's the little black dress of window coverings.

Sleek and sophisticated, the PALLADIOM design fits anywhere. It blends into any architectural style seamlessly—particularly when the jamb bracket is integrated into a frame or window recess. Our handsome circular bracket visually extends the structural tube outward and into the wall: the shade appears to float in midair.