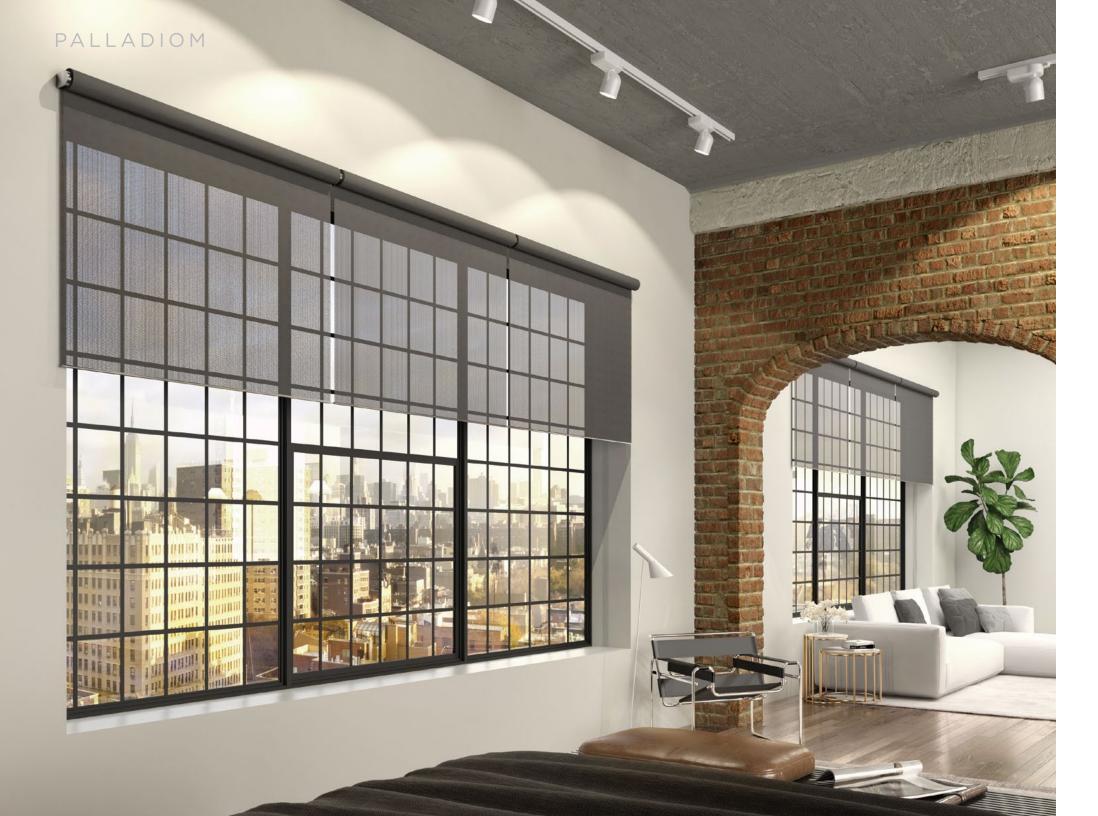

It starts with a single line.

The lines of PALLADIOM are level, graceful. Beginning with our slender, carefully balanced bottom rail, PALLADIOM ensures a balanced aestheticfrom roller to window sill. PALLADIOM also features Lutron patented Intelligent Hembar Alignment, designed to synchronize all automated shades in a single room—or in an entire home. IHA uses a two-part electronic control system to maintain hembar alignment within one-eighth of an inch during motion, and at all resting positions. The movement is effortless; balance is maintained.

PALLADIOM

It's strong, too.

Our roller shade can handle a 12-by-12-foot window opening—and the fabric required to cover it—with a startlingly slim tube. Barely 2 inches in diameter, this high-tech carbon fiber wonder is remarkably rigid, yet light as a feather. The result: maximum strength, minimum profile.